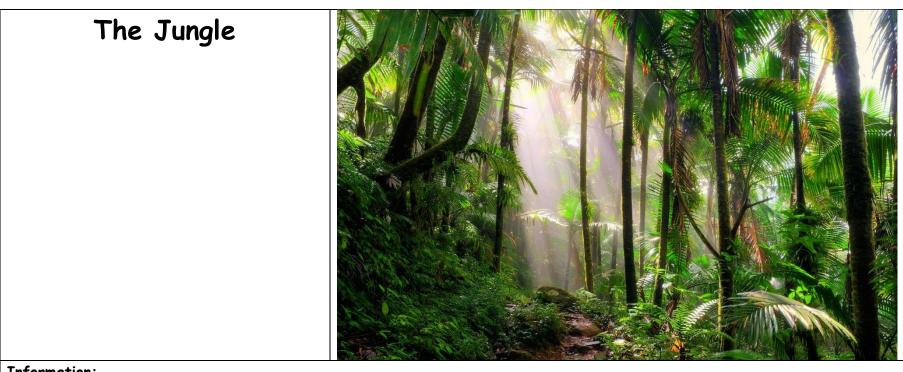

## Information:

- The main difference between Jungle and Rainforest is that the Jungle is an impassable dense forest (typically tropical) • and Rainforest is a type of forest with high rainfall.
- A Jungle is land covered with dense vegetation dominated by trees.