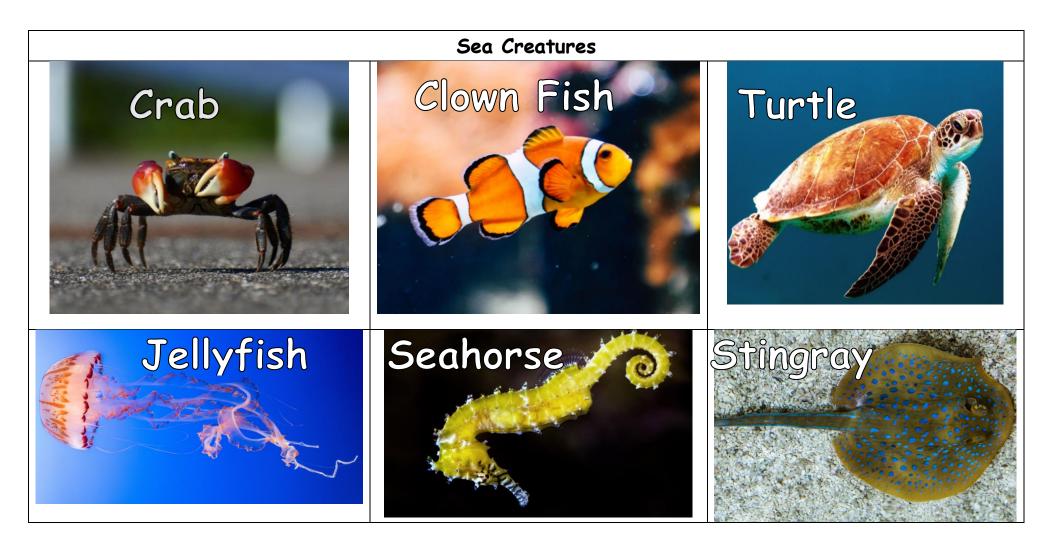

Rosewood's Habitat Sort







## Information:

- The main difference between Jungle and Rainforest is that the Jungle is an impassable dense forest (typically tropical) • and Rainforest is a type of forest with high rainfall.
- A Jungle is land covered with dense vegetation dominated by trees.





## Information: What does a farm worker do?

- Working with animals such as feeding, cleaning (mucking out), caring for sick or new-born livestock and using milking machines for dairy work
- Ploughing fields, sowing seeds, spreading fertiliser, crop spraying and harvesting
- Operating tractors, combine harvesters and other farm vehicles
- Maintenance of farm buildings
- Laying and trimming hedges
- Digging and maintaining ditches
- Putting up and mending fences