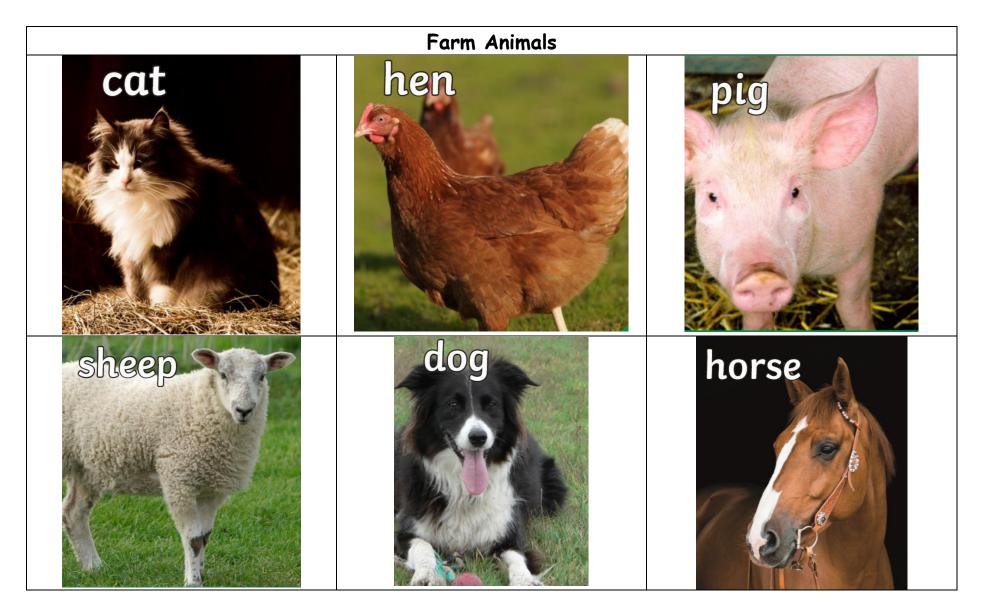

## Information: What does a farm worker do?

- Working with animals such as feeding, cleaning (mucking out), caring for sick or new-born livestock and using milking machines for dairy work
- Ploughing fields, sowing seeds, spreading fertiliser, crop spraying and harvesting
- Operating tractors, combine harvesters and other farm vehicles
- Maintenance of farm buildings
- Laying and trimming hedges
- Digging and maintaining ditches
- Putting up and mending fences