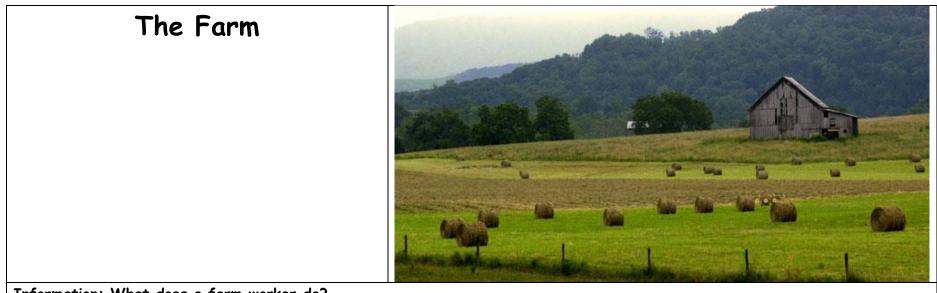

## Information: What does a farm worker do?

- Working with animals such as feeding, cleaning (mucking out), caring for sick or new-born livestock and using milking machines for dairy work
- Ploughing fields, sowing seeds, spreading fertiliser, crop spraying and harvesting
- Operating tractors, combine harvesters and other farm vehicles
- Maintenance of farm buildings
- Laying and trimming hedges
- Digging and maintaining ditches
- Putting up and mending fences