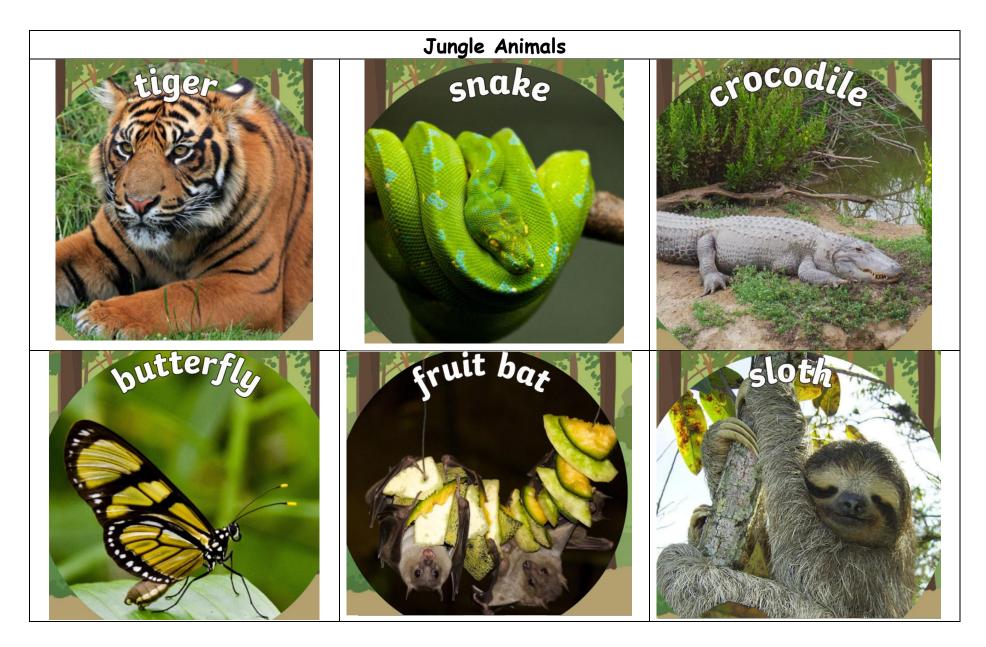

## Information:

- The main difference between Jungle and Rainforest is that the Jungle is an impassable dense forest (typically tropical) • and Rainforest is a type of forest with high rainfall.
- A Jungle is land covered with dense vegetation dominated by trees.