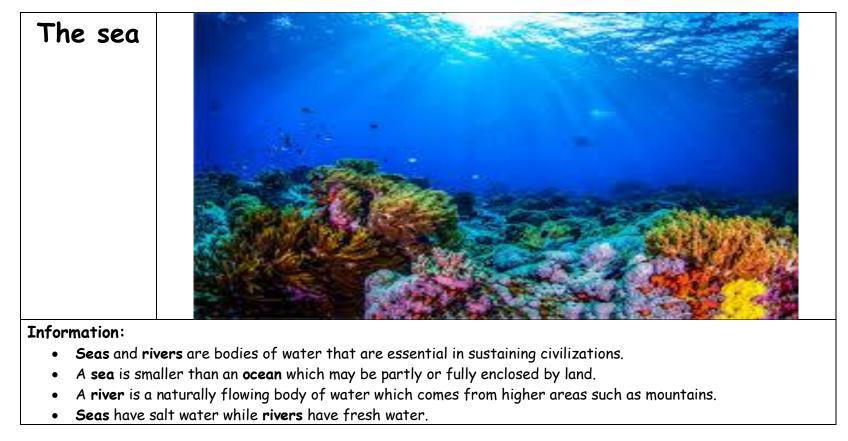

Rosewood's Habitat Sort







## Information:

- The main difference between Jungle and Rainforest is that the Jungle is an impassable dense forest (typically tropical) • and Rainforest is a type of forest with high rainfall.
- A Jungle is land covered with dense vegetation dominated by trees.





## Information: What does a farm worker do?

- Working with animals such as feeding, cleaning (mucking out), caring for sick or new-born livestock and using milking machines for dairy work
- Ploughing fields, sowing seeds, spreading fertiliser, crop spraying and harvesting
- Operating tractors, combine harvesters and other farm vehicles
- Maintenance of farm buildings
- Laying and trimming hedges
- Digging and maintaining ditches
- Putting up and mending fences